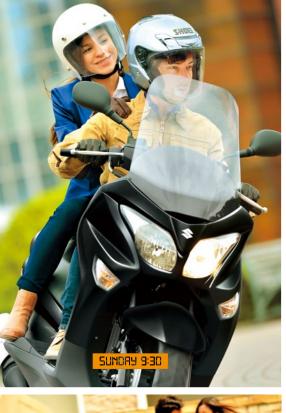

| Rear  | Swingarm type, coil spring, oil damped    |
| Rake / Trail            |       | 27° / 93 mm (3.7 in)                      |
| Brakes                  | Front | Disc                                      |
|                         | Rear  | Disc                                      |
| Tires                   | Front | 110/90-13M/C 56P, tubeless                |
|                         | Rear  | 130/70-12 62P, tubeless                   |
| Ignition system         |       | Electronic ignition (Transistorized)      |
| Fuel tank capacity      |       | 10.5 L (2.8/2.3 US/Imp gal)               |
| Oil capacity (Overhaul) |       | 1.5 L (1.6/1.3 US/Imp qt)                 |
| *European Spec. shown   |       |                                           |

BURGMAN 200















# **URBAN SMART**

Urban energy runs 24 hours a day, 7 days a week.

Every moment holds the promise of something special.

Every corner presents a new experience waiting to happen.

All you need is the freedom to find it.

That freedom comes in the sporty form of the BURGMAN 200.

Like the city itself, the BURGMAN pulses with originality.

It's loaded with well-designed space for carrying what you need.

See how smooth two-wheel urban riding can be.

Get out there and find your true self in the city.

TUESDRY 10:00

### TOP-EDGE PERFORMANCE



The liquid-cooled, fuel-injected engine delivers consistently strong performance in city traffic. uel injection system achieves superb combustion efficiency, results in smooth engine start, improved fuel efficiency and smooth power delivery.