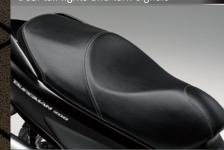

You see boldness in the low-slung stance, sportiness in the sleek lines. The BURGMAN is a cut above. It's one of a kind.

Dual headlights

Dual tail lights and turn signals

Double-stitched seat

Sharply sculpted dual tail lights express elegance and agility while ensuring high visiblity to other road users.

Sharply styled dual headlights have a bold, elegant look and ensure an excellent view

of the road ahead.

The contoured seat is plush, comfortable, and elegant. Double stitching adds a distinctively fashionable accent.