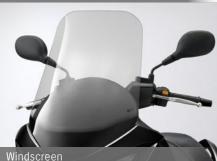

A large windscreen helps keep you comfortable by shielding you from wind, insects, and road debris. Vent duct located at bottom of windscreen reduces wind turbulence and increase

240mm front disc with 2-piston caliper and 240mm rear disc with single piston caliper provide efficient braking performance. Front and rear disc brakes with an Antilock Brake System (ABS)\*. The system monitors wheel speed, and matches stopping power to available traction.