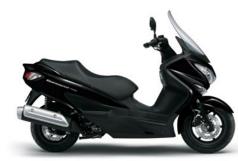

#### BURGMAN 200

Pearl Brilliant White (YUH)

Metallic Mat Platinum Silver (ZRP)

BURGMAN 200