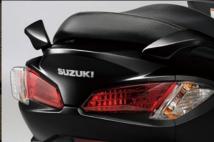

You see boldness in the low-slung stance, sportiness in the sleek lines. The BURGMAN is a cut above. It's one of a kind.

Dual headlights

Dual tail lights and turn signals

Double-stitched seat

Sharply sculpted dual tail lights express elegance and agility while ensuring high visiblity to other road users.

Sharply styled dual headlights have a bold, elegant look and ensure an excellent view

of the road ahead.

The contoured seat is plush, comfortable, and elegant. Double stitching adds a distinctively fashionable accent.