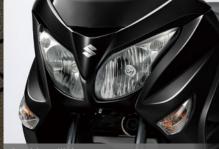

You see boldness in the low-slung stance, sportiness in the sleek lines. The BURGMAN is a cut above. It's one of a kind.

Dual headlights

Dual tail lights and turn signals

Double-stitched seat

Sharply sculpted dual tail lights express elegance and agility while ensuring high visiblity to other road users.

Sharply styled dual headlights have a bold, elegant look and ensure an excellent view

of the road ahead.

The contoured seat is plush, comfortable, and elegant. Double stitching adds a distinctively fashionable accent.