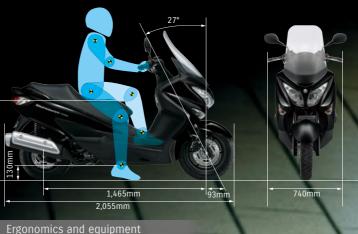

SUZUKI MOTOR CORPORATION

300 Takatsuka-cho, Minami-ku, Hamamatsu City, JAPAN 432-8611

www.globalsuzuki.com

| Overall length          |       | 2,055 mm (80.9 in)                        |
|-------------------------|-------|-------------------------------------------|
| Overall width           |       | 740 mm (29.1 in)                          |
| Overall height          |       | 1,355 mm (53.3 in)                        |
| Wheelbase               |       | 1,465 mm (57.7 in)                        |
| Ground clearance        |       | 130 mm (5.1 in)                           |
| Seat height             |       | 735 mm (28.9 in)                          |
| Curb mass               |       | 164 kg (362 lbs)                          |
| Engine type             |       | 4-stroke, 1-cylinder, liquid-cooled, SOHC |
| Bore × Stroke           |       | 69.0 mm × 53.4 mm (2.7 in x 2.1 in)       |
| Displacement            |       | 200 cm <sup>3</sup> (12.2 cu.in)          |
| Compression ratio       |       | 11.0 : 1                                  |
| Fuel system             |       | Fuel injection                            |
| Starter system          |       | Electronic                                |
| Lubrication system      |       | Wet sump                                  |
| Transmission            |       | CVT                                       |
| Suspension              | Front | Telescopic, coil spring, oil damped       |
|                         | Rear  | Swingarm type, coil spring, oil damped    |
| Rake / Trail            |       | 27° / 93 mm (3.7 in)                      |
| Brakes                  | Front | Disc                                      |
|                         | Rear  | Disc                                      |
| Tires                   | Front | 110/90-13M/C 56P, tubeless                |
|                         | Rear  | 130/70-12 62P, tubeless                   |
| Ignition system         |       | Electronic ignition (Transistorized)      |
| Fuel tank capacity      |       | 10.5 L (2.8/2.3 US/Imp gal)               |
| Oil capacity (Overhaul) |       | 1.5 L (1.6/1.3 US/Imp qt)                 |
| *European Spec. shown   |       |                                           |