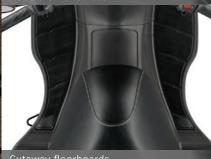

Slim bodywork helps you ride city traffic. A low seat and cutaway floorboards help you put your feet on the ground with ease. Plus, a 10.5-litre fuel tank expands your riding range to all corners of the urban landscape.

The cutaway floorboards help you put your feet on the ground with ease.