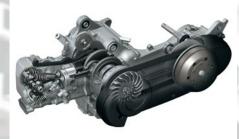

### TOP-EDGE PERFORMANCE

The liquid-cooled, fuel-injected engine delivers consistently strong performance in city traffic. uel injection system achieves superb combustion efficiency, results in smooth engine start, improved fuel efficiency and smooth power delivery.

Everything you thought you knew about smart, cool comfort is set to change. The BURGMAN 200's liquid-cooled, fuel-injected, SOHC engine is tuned for optimal performance at the low and mid-range revs used most for commuting and touring the town. Smooth is what you feel. Quiet is what you hear. And power and fuel efficiency