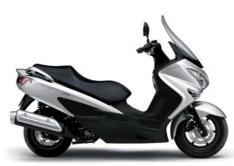

#### BURGMAN 200

Pearl Brilliant White (YUH)

Metallic Mat Platinum Silver (ZRP)

BURGMAN 200