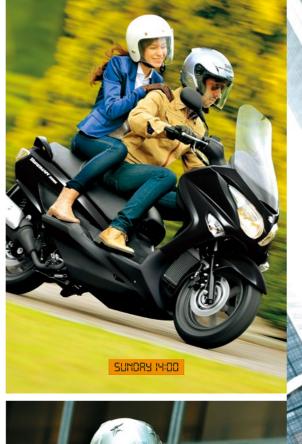

### **ULTRA-FUNCTIONALITY**

Life with the BURGMAN is a four-letter word: EASY. Please, want for nothing. After all, you've got the space to carry a briefcase, a gym bag, or an extra helmet for a friend. Accept no compromises. The BURGMAN 200 is big enough to make its presence felt in rush-hour traffic and sleek enough to slip through an alley for a shortcut home.

Slim bodywork helps you ride city traffic. A low seat and cutaway floorboards help you put your feet on the ground with ease. Plus, a 10.5-litre fuel tank expands your riding range to all corners of the urban landscape.