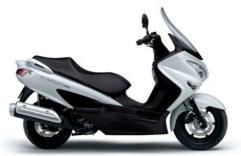

#### BURGMAN 200

Pearl Brilliant White (YUH)

Metallic Mat Platinum Silver (ZRP)

BURGMAN 200