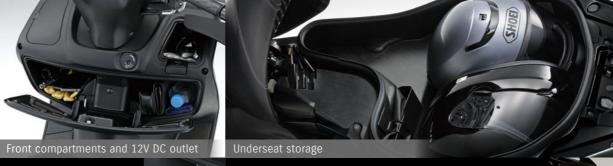

Two front storage compartments provide 5.5-litre capacity, one is lockable with ignition key. another is push-open for easy access. The lower

lockable storage bay has a 12V DC outlet\* for charging electronic devices.

A capacious, 41-litre underseat storage compartment holds two full-face helmets. It incorporates a lamp for extra convenience at night.

- Helmets and luggage items are shown for illustrative purposes only.
   Helmets of certain shapes may not fit in the underseat storage compartment.
   Do not use the storage compartments for items that are fragile, valuable, dangerous, or susceptible to heat.