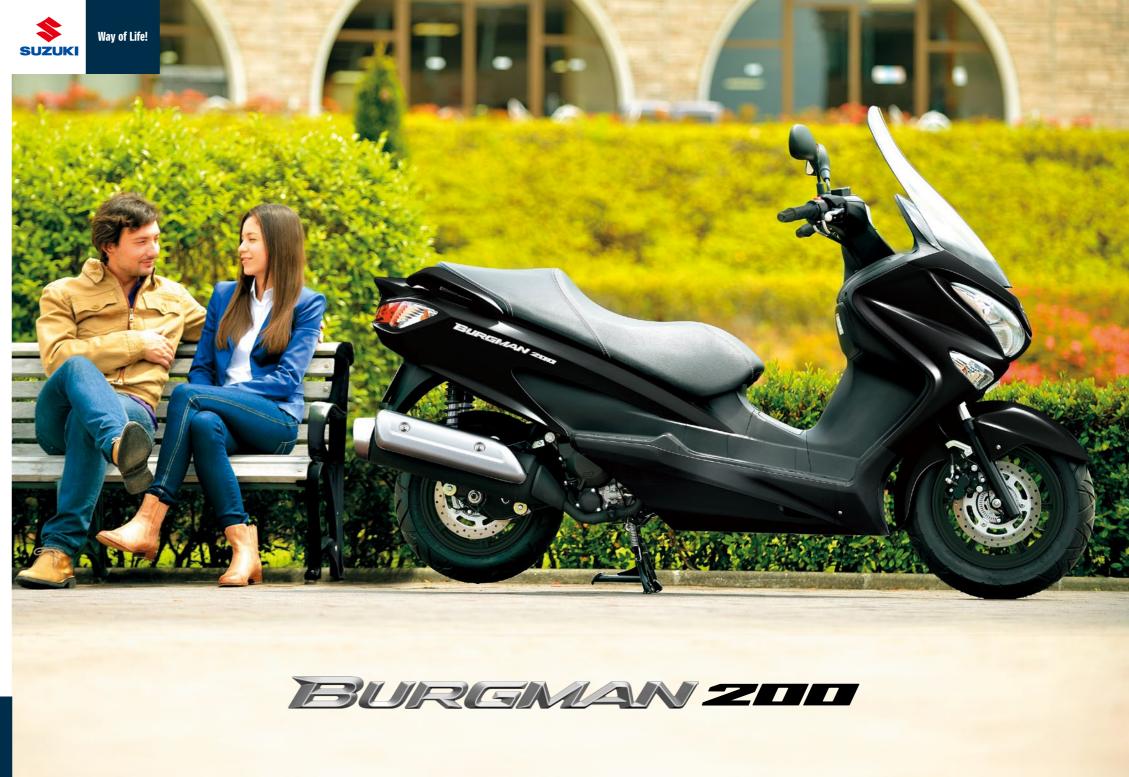

#### BURGMAN 200

Pearl Brilliant White (YUH)

Metallic Mat Platinum Silver (ZRP)

BURGMAN 200

# **URBAN SMART**

Urban energy runs 24 hours a day, 7 days a week.

Every moment holds the promise of something special.

Every corner presents a new experience waiting to happen.

All you need is the freedom to find it.

That freedom comes in the sporty form of the BURGMAN 200.

Like the city itself, the BURGMAN pulses with originality.

It's loaded with well-designed space for carrying what you need.

See how smooth two-wheel urban riding can be.