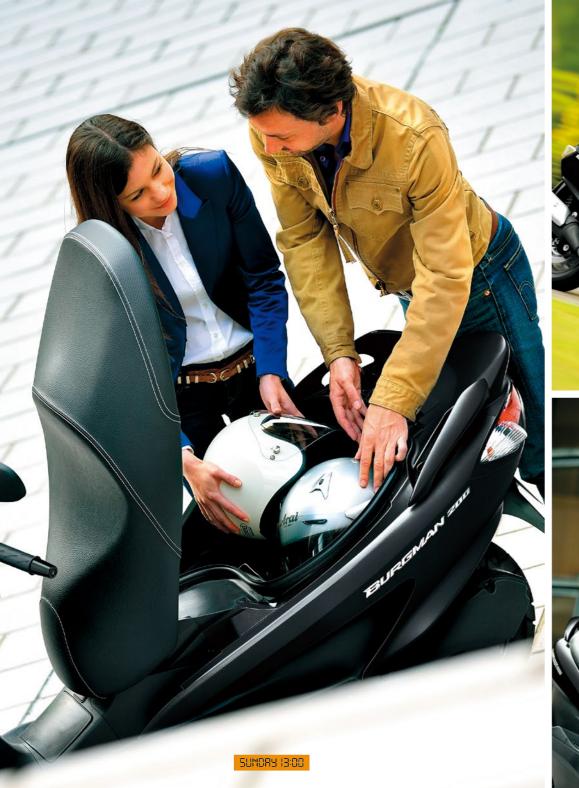

### **ULTRA-FUNCTIONALITY**

Life with the BURGMAN is a four-letter word: EASY. Please, want for nothing. After all, you've got the space to carry a briefcase, a gym bag, or an extra helmet for a friend. Accept no compromises. The BURGMAN 200 is big enough to make its presence felt in rush-hour traffic and sleek enough to slip through an alley for a shortcut home.

A capacious, 41-litre underseat storage compartment holds two full-face helmets. It incorporates a lamp for extra convenience at night.

- Helmets and luggage items are shown for illustrative purposes only.
   Helmets of certain shapes may not fit in the underseat storage compartment.
   Do not use the storage compartments for items that are fragile, valuable, dangerous, or susceptible to heat.