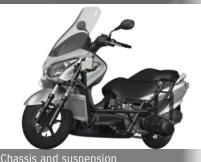

Front & rear disc brakes with ABS

A lightweight chassis with finely tuned suspension makes the BURGMAN easy to manoeuver in city traffic and assures plush riding comfort.

\* ABS is not designed to shorten the braking distance and cannot prevent wheel skidding caused by braking while cornering. Please drive carefully and do not overly rely on ABS.